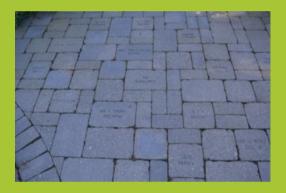

# The Recognition Rock Garden

The Moments Matter Even More Capital Campaign will recognize donors in a Recognition Rock Garden which will be inside the circular drive to be built in front of the main door. Included among the engraved rocks and various plants will be a walkway with engraved bricks. Although we have now reached our original goal, we will be finishing the campaign by offering you the opportunity help expand Huron Hospice Bender House from 4 to 6 beds by purchasing a brick.

\$250 - 6 inch X 12 inch with up to 3 lines of 16 characters per line \$500 - 12 inch X 12 inch with up to 6 lines of 16 characters per line

Let us know the wording on the brick as you want it to appear (please print clearly). You may have up to 3 lines of 16 characters per line for a 6"X12" brick and up to 6 lines of 16 characters per line for a 12"X12" brick. All engraving will be upper and lower case (not all upper case)