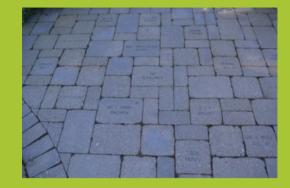

# The Recognition Rock Garden

The Moments Matter Even More Capital Campaign will recognize donors in a Recognition Rock Garden which will be inside the circular drive to be built in front of the main door. Included among the engraved rocks and various plants will be a walkway with engraved bricks. Although we have now reached our original goal, we will be finishing the campaign by offering you the opportunity help expand Huron Hospice Bender House from 4 to 6 beds by purchasing a brick.

\$250 - 6 inch X 12 inch with up to 3 lines of 16 characters per line \$500 - 12 inch X 12 inch with up to 6 lines of 16 characters per line

Let us know the wording on the brick as you want it to appear (please print clearly). You may have up to 3 lines of 16 characters per line for a 6"X12" brick and up to 6 lines of 16 characters per line for a 12"X12" brick. All engraving will be upper and lower case (not all upper case)