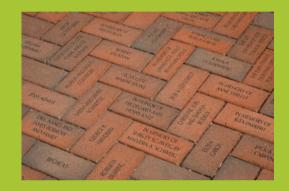

# The Recognition Rock Garden

The Moments Matter Even More Capital Campaign will recognize donors in a Recognition Rock Garden which will be inside the circular drive to be built in front of the main door. Included among the engraved rocks and various plants will be a walkway with engraved bricks. Although we have now reached our original goal, we will be finishing the campaign by offering you the opportunity help expand Huron Hospice Bender House from 4 to 6 beds by purchasing a brick.

\$250 - 6 inch X 12 inch with up to 3 lines of 16 characters per line \$500 - 12 inch X 12 inch with up to 6 lines of 16 characters per line

Let us know the wording on the brick as you want it to appear (please print clearly). You may have up to 3 lines of 16 characters per line for a 6"X12" brick and up to 6 lines of 16 characters per line for a 12"X12" brick. All engraving will be upper and lower case (not all upper case)